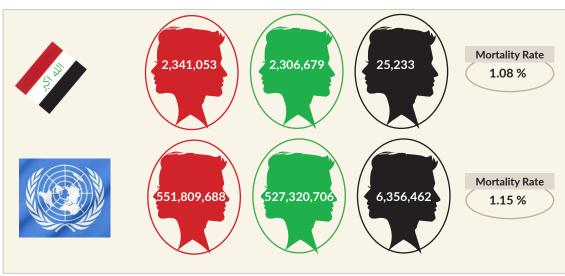

## **COVID-19 Update in Iraq**

The first confirmed case of COVID-19 in Iraq was reported on February 24, 2020. Here we are writing down the statistics up to 27 June 2022.

The source: Worldmeter. Corona virus. Last updated: July 1, 2022, 15:18 GMT. Available from: https://www.worldometers.info/coronavirus/. Accessed on July 1, 2022. The data up to 29 June 2022 for the world and up to 27 June 2022 for Iraqi data.

Table 1 | The frequency distribution of Covid-19 by outcome in Iraqi provinces till 27 June 2022.\*

| Province    | Confirmed | Death  | Cure      |
|-------------|-----------|--------|-----------|
| Baghdad     | 663,689   | 5,319  | 653,856   |
| Basrah      | 229,969   | 1,562  | 228,101   |
| Sulaymaneya | 152,267   | 3,426  | 148,598   |
| Duhok       | 146,961   | 1,844  | 144,570   |
| Erbil       | 141,508   | 2,180  | 137,997   |
| Wassit      | 130,015   | 769    | 128,682   |
| Thi qar     | 98,253    | 1,614  | 96,394    |
| Najaf       | 95,386    | 727    | 94,487    |
| Karbalaa    | 92,470    | 963    | 91,187    |
| Kirkuk      | 89,637    | 1,501  | 88,037    |
| Missan      | 85,213    | 911    | 84,194    |
| Diyala      | 83,758    | 585    | 83,038    |
| Ninavah     | 82,414    | 1,006  | 81,377    |
| Diwaneya    | 72,338    | 825    | 71,381    |
| Babil       | 68,580    | 1,065  | 67,210    |
| Salahuddin  | 51,244    | 501    | 50,705    |
| Muthanna    | 34,587    | 341    | 34,235    |
| Anbar       | 22,764    | 94     | 22,630    |
| Total Iraq  | 2,341,053 | 25,233 | 2,306,679 |

| Incidence Rate         | 5830.74    |
|------------------------|------------|
| Case Fatality Rate     | 1.08 %     |
| Cure Rate              | 98.53 %    |
| Total Vaccinated       | 10,839,278 |
| Vaccination Coverage I | 27 %       |
|                        |            |